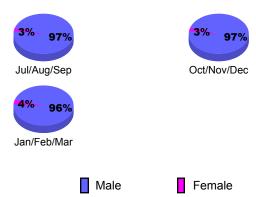

|             |  |  |
|                    | Net         | Actual      | Actual      | Gain/       | Gain/       |  |  |
|                    | Memb        | New         | Dropped     | Loss of     | Loss of     |  |  |
| Month              | <u>Goal</u> | <u>Memb</u> | <u>Memb</u> | <u>Memb</u> | <u>Memb</u> |  |  |
| Jul/Aug/Sep        | 70          | 97          | -72         | 25          | 24          |  |  |
| Oct/Nov/Dec        | 20          | 58          | -69         | -11         | -14         |  |  |
| Jan/Feb/Mar        | 20          | 111         | -49         | 62          | -1          |  |  |
| Totals             | 110         | 266         | -190        | 76          | 9           |  |  |



## **Gender Comparison 2009-2010**

Oct/Nov/Dec

Jan/Feb/Mar

Previous Year