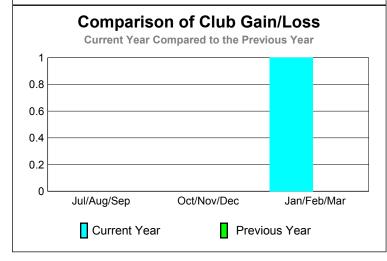

|             |                            | <u>Club</u><br><b>20</b> 0    |                                   | <u>Clubs</u><br>2008-2009        |                                  |
|-------------|----------------------------|-------------------------------|-----------------------------------|----------------------------------|----------------------------------|
| Month       | New<br>Club<br><u>Goal</u> | Actual<br>New<br><u>Clubs</u> | Actual<br>Dropped<br><u>Clubs</u> | Gain/<br>Loss of<br><u>Clubs</u> | Gain/<br>Loss of<br><u>Clubs</u> |
| Jul/Aug/Sep | 0                          | 0                             | 0                                 | 0                                | 0                                |
| Oct/Nov/Dec | 0                          | 0                             | 0                                 | 0                                | 0                                |
| Jan/Feb/Mar | 0                          | 1                             | 0                                 | 1                                | 0                                |
| Totals      | 0                          | 1                             | 0                                 | 1                                | 0                                |