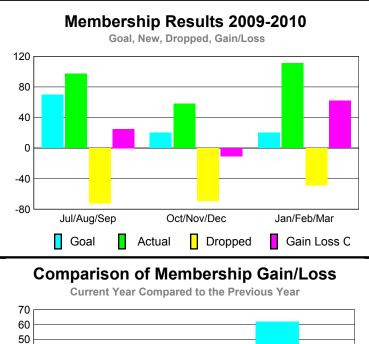

## YTD Status Quo Clubs 2009-2010

| <u> MEMBERSHIP</u> |             |             |             |             |             |  |  |
|--------------------|-------------|-------------|-------------|-------------|-------------|--|--|
|                    |             | Member      | Membership  |             |             |  |  |
|                    |             | 200         | 2008-2009   |             |             |  |  |
|                    |             |             |             |             |             |  |  |
|                    | Net         | Actual      | Actual      | Gain/       | Gain/       |  |  |
|                    | Memb        | New         | Dropped     | Loss of     | Loss of     |  |  |
| Month              | <u>Goal</u> | <u>Memb</u> | <u>Memb</u> | <u>Memb</u> | <u>Memb</u> |  |  |
| Jul/Aug/Sep        | 70          | 97          | -72         | 25          | 24          |  |  |
| Oct/Nov/Dec        | 20          | 58          | -69         | -11         | -14         |  |  |
| Jan/Feb/Mar        | 20          | 111         | -49         | 62          | -1          |  |  |
| Totals             | 110         | 266         | -190        | 76          | 9           |  |  |